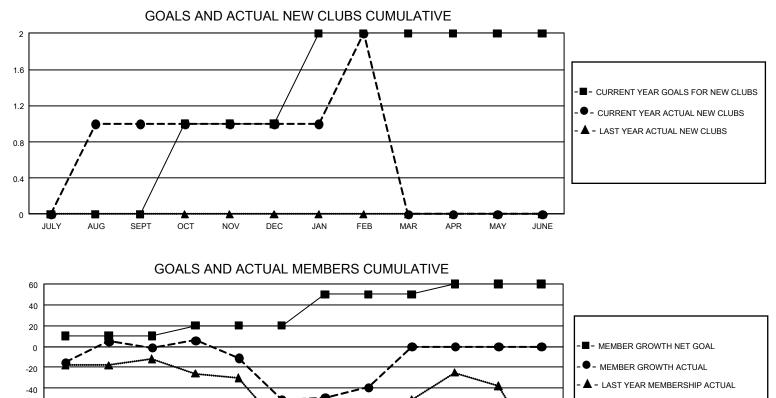

## GMT MONTHLY MEMBERSHIP PROGRESS REPORT

GMT Constitutional Area 6, Group E

REPORT DOES NOT INCLUDE CLUBS IN UNDISTRICTED AREAS.

| -             | Club          | )S          |               | Members               |                        |                         |                                                    |  |  |  |
|---------------|---------------|-------------|---------------|-----------------------|------------------------|-------------------------|----------------------------------------------------|--|--|--|
|               | RESULTS FOR   | R 2019-2020 |               | RESULTS FOR 2019-2020 |                        |                         |                                                    |  |  |  |
| QUARTER       | NEW CLUB GOAL | NEW CLUBS   | DROPPED CLUBS | QUARTER               | BER GROWTH NET<br>GOAL | MEMBER GROWTH<br>ACTUAL | DROPPED<br>MEMBERS ACTUAL<br>(including transfers) |  |  |  |
| JULY/AUG/SEPT | 0             | 1           | 1             | JULY/AUG/SEPT         | 30                     | 85                      | 76                                                 |  |  |  |
| OCT/NOV/DEC   | 3             | 0           | 0             | OCT/NOV/DEC           | 30                     | 49                      | 86                                                 |  |  |  |
| JAN/FEB/MAR   | 3             | 1           | 1             | JAN/FEB/MAR           | 90                     | 76                      | 59                                                 |  |  |  |
| APR/MAY/JUNE  | 0             | 0           | 0             | APR/MAY/JUNE          | 30                     | 0                       | 0                                                  |  |  |  |